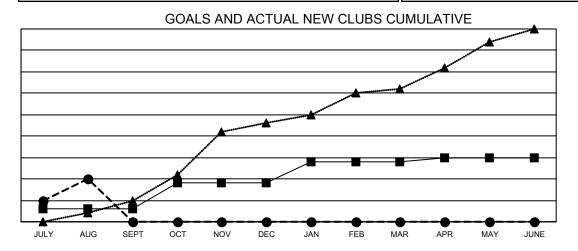

## Multiple District 307

| THINKING THE PARTY OF THE PARTY |               |           |               |  |  |  |  |
|--------------------------------------------------------------------------------------------------------------------------------------------------------------------------------------------------------------------------------------------------------------------------------------------------------------------------------------------------------------------------------------------------------------------------------------------------------------------------------------------------------------------------------------------------------------------------------------------------------------------------------------------------------------------------------------------------------------------------------------------------------------------------------------------------------------------------------------------------------------------------------------------------------------------------------------------------------------------------------------------------------------------------------------------------------------------------------------------------------------------------------------------------------------------------------------------------------------------------------------------------------------------------------------------------------------------------------------------------------------------------------------------------------------------------------------------------------------------------------------------------------------------------------------------------------------------------------------------------------------------------------------------------------------------------------------------------------------------------------------------------------------------------------------------------------------------------------------------------------------------------------------------------------------------------------------------------------------------------------------------------------------------------------------------------------------------------------------------------------------------------------|---------------|-----------|---------------|--|--|--|--|
| Clubs                                                                                                                                                                                                                                                                                                                                                                                                                                                                                                                                                                                                                                                                                                                                                                                                                                                                                                                                                                                                                                                                                                                                                                                                                                                                                                                                                                                                                                                                                                                                                                                                                                                                                                                                                                                                                                                                                                                                                                                                                                                                                                                          |               |           |               |  |  |  |  |
| RESULTS FOR 2022-2023                                                                                                                                                                                                                                                                                                                                                                                                                                                                                                                                                                                                                                                                                                                                                                                                                                                                                                                                                                                                                                                                                                                                                                                                                                                                                                                                                                                                                                                                                                                                                                                                                                                                                                                                                                                                                                                                                                                                                                                                                                                                                                          |               |           |               |  |  |  |  |
| QUARTER                                                                                                                                                                                                                                                                                                                                                                                                                                                                                                                                                                                                                                                                                                                                                                                                                                                                                                                                                                                                                                                                                                                                                                                                                                                                                                                                                                                                                                                                                                                                                                                                                                                                                                                                                                                                                                                                                                                                                                                                                                                                                                                        | NEW CLUB GOAL | NEW CLUBS | DROPPED CLUBS |  |  |  |  |
| JULY/AUG/SEPT                                                                                                                                                                                                                                                                                                                                                                                                                                                                                                                                                                                                                                                                                                                                                                                                                                                                                                                                                                                                                                                                                                                                                                                                                                                                                                                                                                                                                                                                                                                                                                                                                                                                                                                                                                                                                                                                                                                                                                                                                                                                                                                  | 3             | 10        | 3             |  |  |  |  |
| OCT/NOV/DEC                                                                                                                                                                                                                                                                                                                                                                                                                                                                                                                                                                                                                                                                                                                                                                                                                                                                                                                                                                                                                                                                                                                                                                                                                                                                                                                                                                                                                                                                                                                                                                                                                                                                                                                                                                                                                                                                                                                                                                                                                                                                                                                    | 6             | 0         | 0             |  |  |  |  |
| JAN/FEB/MAR                                                                                                                                                                                                                                                                                                                                                                                                                                                                                                                                                                                                                                                                                                                                                                                                                                                                                                                                                                                                                                                                                                                                                                                                                                                                                                                                                                                                                                                                                                                                                                                                                                                                                                                                                                                                                                                                                                                                                                                                                                                                                                                    | 5             | 0         | 0             |  |  |  |  |
| APR/MAY/JUNE                                                                                                                                                                                                                                                                                                                                                                                                                                                                                                                                                                                                                                                                                                                                                                                                                                                                                                                                                                                                                                                                                                                                                                                                                                                                                                                                                                                                                                                                                                                                                                                                                                                                                                                                                                                                                                                                                                                                                                                                                                                                                                                   | 1             | 0         | 0             |  |  |  |  |

- CURRENT YEAR GOALS FOR NEW CLUBS

- ■ - CURRENT YEAR ACTUAL NEW CLUBS

- ▲ - LAST YEAR ACTUAL NEW CLUBS