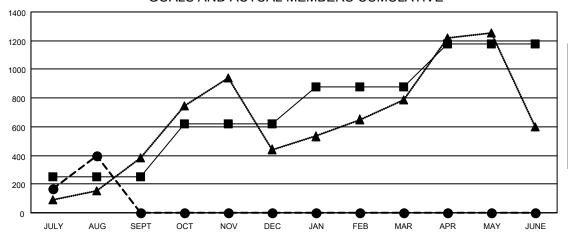

| Members               |                           |                         |                                                    |  |  |  |  |  |
|-----------------------|---------------------------|-------------------------|----------------------------------------------------|--|--|--|--|--|
| RESULTS FOR 2022-2023 |                           |                         |                                                    |  |  |  |  |  |
| QUARTER               | MEMBER GROWTH NET<br>GOAL | MEMBER GROWTH<br>ACTUAL | DROPPED<br>MEMBERS ACTUAL<br>(including transfers) |  |  |  |  |  |
| JULY/AUG/SE           | EPT 250                   | 745                     | 162                                                |  |  |  |  |  |
| OCT/NOV/DE            | C 370                     | 0                       | 0                                                  |  |  |  |  |  |
| JAN/FEB/MAF           | ₹ 260                     | 0                       | 0                                                  |  |  |  |  |  |
| APR/MAY/JUI           | NE 300                    | 0                       | 0                                                  |  |  |  |  |  |

## GOALS AND ACTUAL MEMBERS CUMULATIVE

| <ul> <li>MEMBER GR</li> </ul> | OWTH NET GOAL |
|-------------------------------|---------------|
|-------------------------------|---------------|

- MEMBER GROWTH ACTUAL

▲ - LAST YEAR MEMBERSHIP ACTUAL

| DROPPED CLUBS: 3 |     | 96 CLUBS OF 386 ADDED 1 OR<br>MORE NEW MEMBERS | GENDER DISTRIBUTION               |                |
|------------------|-----|------------------------------------------------|-----------------------------------|----------------|
|                  |     |                                                | MALE                              | 5,086 (42.75%) |
|                  |     |                                                | FEMALE                            | 6,809 (57.23%) |
| DROPPED MEMBERS  |     |                                                | NON BINARY                        | 0 (0.00%)      |
| DECEASED         | 6   |                                                | PREFER NOT TO ANSWER 2 (0.02%)    |                |
| CLUB CANCELLED   | 0   |                                                | TOTAL FAMILY UNIT MEMBERS         | 3.086          |
| OTHER            | 156 | CLICK HERE FOR CUMULATIVE MEMBERSHIP DATA      | TOTAL PAIVILT UNIT MEMBERS 3,000  |                |
| TOTAL            | 162 |                                                | FAMILY MEMBERS PAYING HAL<br>DUES | F 1,825        |